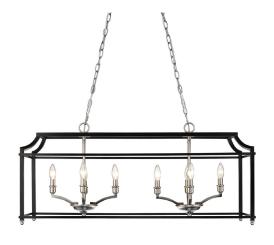

## Leighton PW

8401-LP PW-BLK

UPC: 844375044173

## Linear Pendant

Leighton is a transitional and sleek minimalistic design. These attractive open-cage lanterns are two-toned and offered in multiple color combinations. The smooth painted cages house exposed lamps in either plated Pewter or Satin Gold finishes. The beautiful, airy aesthetic is heightened by the elegance of the exposed candelabras and strong lines. Strategically integrated plated metal accents finish the design.

| Fixture Finish:              | Pewter                  |                               |
|------------------------------|-------------------------|-------------------------------|
| Glass/Shade Finish:          |                         |                               |
| Materials:                   | Steel                   |                               |
| Fixture Width:               | 38.75"                  | 98.43cm                       |
| Fixture Height:              | 17.75"                  | 45.09cm                       |
| Fixture Extension            | 12.25"                  | 31.12cm                       |
| Glass Diameter:              |                         |                               |
| Glass Height:                |                         |                               |
| Canopy Backplate Dimensions: | 11.75"L x 4.875"W x 1"E | 29.85cmL x 12.38cmW x 2.54cmE |
| Chain:                       | 2ea 6'                  | 2ea 1.83m                     |
| Rod:                         | NA                      | NA                            |
| Wire:                        | 2ea 10'                 | 2ea 3.05m                     |
| Bulb Type:                   | Incandescent, Type B    | No                            |
| Wattage:                     | 8 x 60W(C)              |                               |
| Voltage:                     | 110                     |                               |
| Install Position:            |                         |                               |
| Approved Location:           | Dry Location            |                               |
| Safety Rating:               | UL,CUL                  |                               |